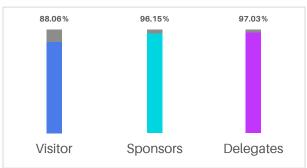

Connecting industry through information exchange!

**Cosmetic Science and Sustainability** 

**N+ Technical forums** 

00+Speakers

5,000 Delegates