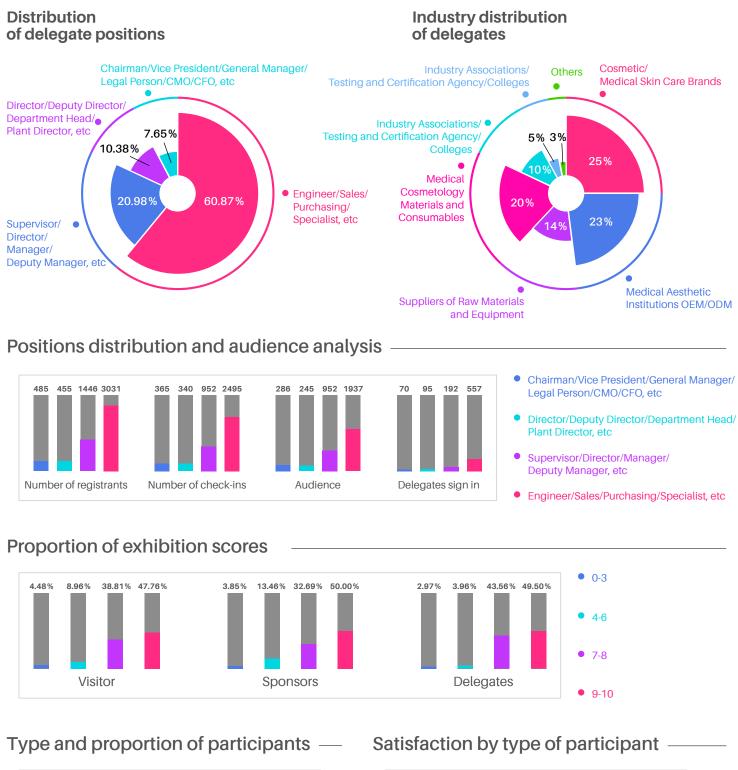

Connecting industry through information exchange!

**Cosmetic Science and Sustainability** 

**N+ Technical forums** 

00+Speakers

5,000 Delegates