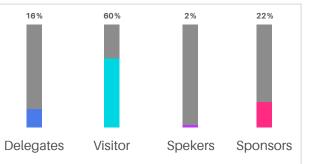

Connecting industry through information exchange!

**Cosmetic Science and Sustainability** 

**N+ Technical forums** 

00+Speakers

5,000 Delegates